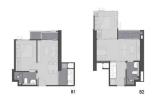

# **RESIDENTIAL - CONDOMINIUM** 378SQFT (35SQM) / CALL FOR PRICE!

1 - Bedroom

TYPE B

■ NO. OF FLOORS: 50 FLOOR/LEVEL: N/A - N/A

**BED ROOMS: BATH ROOMS: MAIDS ROOMS:** N/A ■ PARKING SPACES: N/A **OTHER** ■ LAYOUT TYPE: **■ FACING:** N/A **VIEWING:** N/A

**■ SELLING PRICE:** 

**COMPLETION YEAR:** 2022