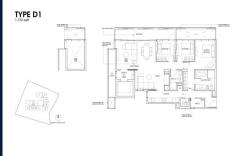

■ NO. OF FLOORS: 10 ■ FLOOR/LEVEL: N/A - N/A ■ BED ROOMS: 3

■ BATH ROOMS: 2
■ MAIDS ROOMS: N/A
■ PARKING SPACES: N/A
■ LAYOUT TYPE: COI

■ LAYOUT TYPE: CORNER
■ FACING: N/A
■ VIEWING: OTHER

■ SELLING PRICE: CALL FOR PRICE

#### 19 NASSIM

Spacious 1,733sqft (161sqm), partially furnished, 3 bedroom, 2 bathroom Condominium for Sale. Completion in 2024, this corner unit is in original condition. Others: Leasehold 99 This property is currently vacant and ready to move in. Located in Singapore's district D10 near Tanglin, Holland in the area Tanglin (Central region).