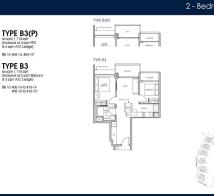

■ NO. OF FLOORS: 10

FLOOR/LEVEL: 4 - MIDDLE FLOOR

**BED ROOMS: BATH ROOMS: MAIDS ROOMS:** N/A ■ PARKING SPACES: N/A

**REGULAR LAYOUT TYPE:** 

**■ FACING:** N/A **VIEWING: OTHER** 

**■ SELLING PRICE:** 

**■ COMPLETION YEAR:** 

### **PASIR RIS 8**

Condominium for Sale: Partially furnished, 2 bedroom, 1 bathroom. Completed in 2026, this unit is in original condition. Tenure: Leasehold 99 Located in Singapore's district D18 near Pasir Ris, Tampines in the area Tampines (East region).