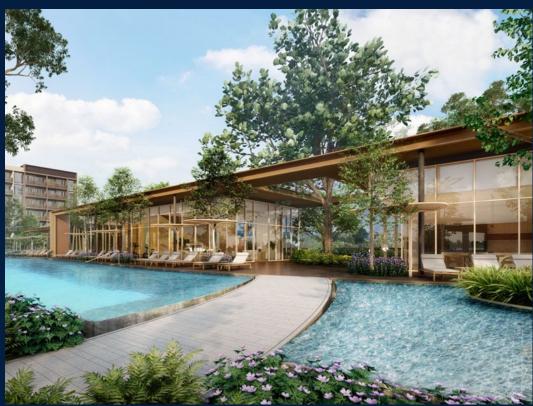

### **PASIR RIS 8**

Condominium for Sale: Partially furnished, 2 bedroom, 1 bathroom. Completed in 2026, this unit is in original condition. Tenure: Leasehold 99 Located in Singapore's district D18 near Pasir Ris, Tampines in the area Tampines (East region).

#### **EXTERIOR FACILITIES**

24 Hours Security

· Business Centre

Clubhouse

Covered Car Park

VISIT THIS PROPERTY AT: https://www.magdalenelek.com/property/SGLD24132862

L3008899K R002881B