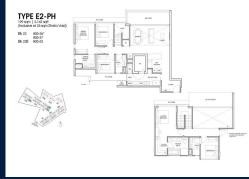

■ NO. OF FLOORS:

■ FLOOR/LEVEL: 5 - PENTHOUSE

■ BED ROOMS: 5
■ BATH ROOMS: 5
■ MAIDS ROOMS: N/A
■ PARKING SPACES: N/A

■ LAYOUT TYPE: REGULAR

■ FACING: N/A
■ VIEWING: OTHER

■ SELLING PRICE: CALL FOR PRICE

**■ COMPLETION YEAR:** 2026

■ **CONDITION**: ORIGINAL CONDITION ■ **FURNISHING**: PARTIALLY FURNISHED

■ LISTING DATE: OCT 10, 2023