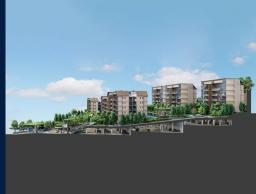

### **RESIDENTIAL - CONDOMINIUM**

22B YEW SIANG ROAD, BUONA VISTA, WEST COAST, CLEMENTI, SINGAPORE 117755

■ LISTING ID: SGLD23821060
■ TENURE: FREEHOLD
■ TITLE: N/A

■ SIZE BUILT-UP: 2,142SQFT (199SQM)
■ SIZE LAND: 4.785AC (1.936HA)

#### **TERRA HILL**

Condominium for Sale: Partially furnished, 5 bedroom, 5 bathroom. Completion in 2026, this penthouse unit is in original condition. Tenure: Freehold Located in Singapore's district D05 near Buona Vista, West Coast, Clementi in the area South West (Central region).