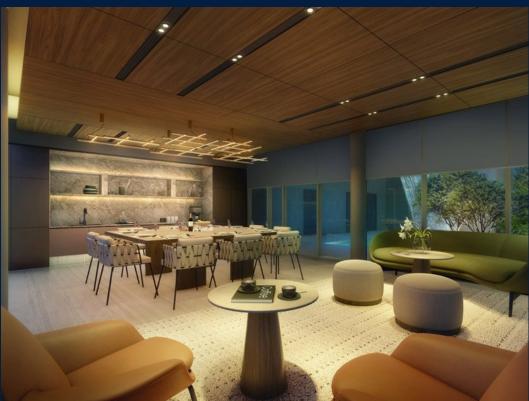

#### **TERRA HILL**

Condominium for Sale: Partially furnished, 5 bedroom, 5 bathroom. Completion in 2026, this penthouse unit is in original condition. Tenure: Freehold Located in Singapore's district D05 near Buona Vista, West Coast, Clementi in the area South West (Central region).

#### **INTERIOR FACILITIES**

Air-Conditioning

Balcony

Bathtub

Bombshelter

Walk-In-Wardrobe

Private Lift

#### **OTHER INTERIOR FEATURES**

Cooker Hob/Hood

Dishwasher

Dryer

Fridge