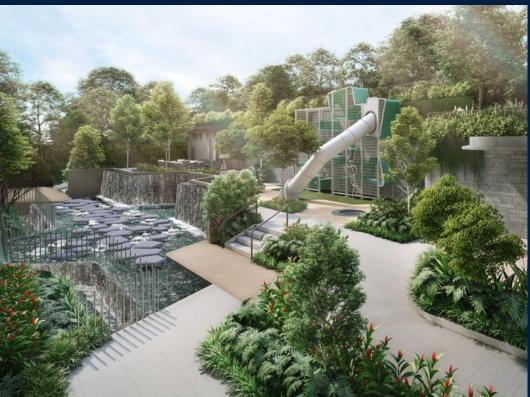

#### **TERRA HILL**

Condominium for Sale: Partially furnished, 3 bedroom, 2 bathroom. Completion in 2026, this penthouse unit is in original condition. Tenure: Freehold Located in Singapore's district D05 near Buona Vista, West Coast, Clementi in the area South West (Central region).

#### **EXTERIOR FACILITIES**

24 Hours Security

Basketball Court

Clubhouse

Covered Car Park

VISIT THIS PROPERTY AT: https://www.magdalenelek.com/property/SGLD22992085