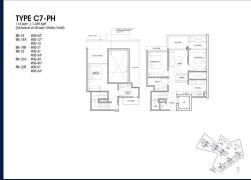

### **RESIDENTIAL - CONDOMINIUM**

18B YEW SIANG ROAD, BUONA VISTA, WEST COAST, CLEMENTI, SINGAPORE 117755

■ LISTING ID: SGLD22992085 ■ TENURE: FREEHOLD

■ TITLE: N/A

■ SIZE BUILT-UP: 1,249SQFT (116SQM)
■ SIZE LAND: 4.785AC (1.936HA)

■ NO. OF FLOORS:

■ FLOOR/LEVEL: 5 - PENTHOUSE

■ BED ROOMS: 3
■ BATH ROOMS: 2
■ MAIDS ROOMS: N/A
■ PARKING SPACES: N/A

**■ LAYOUT TYPE**: REGULAR

■ FACING: N/A
■ VIEWING: OTHER

■ SELLING PRICE: CALL FOR PRICE

**■ COMPLETION YEAR:** 2026

■ CONDITION: ORIGINAL CONDITION
■ FURNISHING: PARTIALLY FURNISHED

■ LISTING DATE: OCT 10, 2023