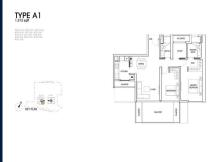

# RESIDENTIAL - CONDOMINIUM 1,313SQFT (122SQM) / CALL FOR PRICE!

2 - Bedroom + Study

■ **NO. OF FLOORS**: 28

■ FLOOR/LEVEL: 3 - LOW FLOOR

■ BED ROOMS: 2+1
■ BATH ROOMS: 2
■ MAIDS ROOMS: N/A
■ PARKING SPACES: N/A

■ LAYOUT TYPE: REGULAR

■ FACING: N/A
■ VIEWING: N/A

■ SELLING PRICE: CALL FOR PRICE