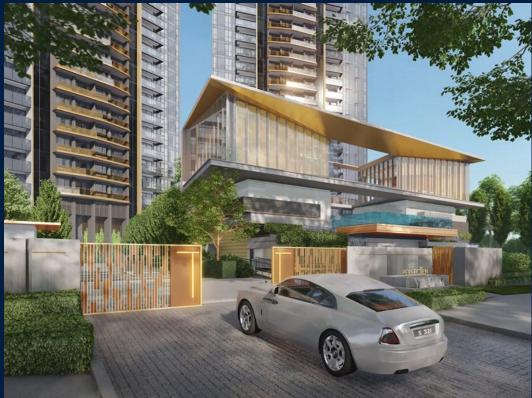

### **RESIDENTIAL - CONDOMINIUM**

321 & 323 BUKIT TIMAH ROAD, TANGLIN, HOLLAND,

**SINGAPORE 259711** 

■ LISTING ID: SGLD22533886 ■ TENURE: FREEHOLD ■ TITLE: N/A

IIILE: IV/F

■ SIZE BUILT-UP: 753SQFT (70SQM)
■ SIZE LAND: 2.400AC (0.971HA)

#### PERFECT TEN

Partially furnished, 2 bedroom, 2 bathroom. Completion in 2026, this unit is in original condition. Tenure: Freehold Located in Singapore's district D10 near Tanglin, Holland in the area Tanglin (Central region).

#### **EXTERIOR FACILITIES**

24 Hours Security

Clubhouse

Covered Car Park

• Function Room

VISIT THIS PROPERTY AT: https://www.magdalenelek.com/property/SGLD22533886