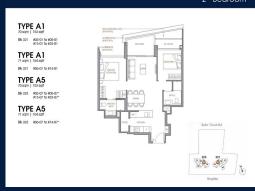

### **RESIDENTIAL - CONDOMINIUM**

321 & 323 BUKIT TIMAH ROAD, TANGLIN, HOLLAND,

**SINGAPORE 259711** 

■ LISTING ID: SGLD22533886 ■ TENURE: FREEHOLD ■ TITLE: N/A

IIILE: IV/F

■ SIZE BUILT-UP: 753SQFT (70SQM)
■ SIZE LAND: 2.400AC (0.971HA)

■ NO. OF FLOORS: 24 ■ FLOOR/LEVEL: N/A - N/A

■ FLOOR/LEVEL: N/A - N/ ■ BED ROOMS: 2 ■ BATH ROOMS: 2

■ MAIDS ROOMS: N/A
■ PARKING SPACES: N/A
■ LAYOUT TYPE: OTHER
■ FACING: N/A
■ VIEWING: OTHER

■ SELLING PRICE: CALL FOR PRICE