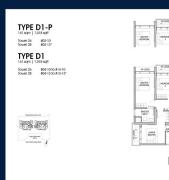

# **RESIDENTIAL - CONDOMINIUM**

26 TANAH MERAH KECHIL LINK, BEDOK, UPPER **EAST COAST, SINGAPORE 468457** 

**LISTING ID:** SGLD22163277 **TENURE: LEASEHOLD 99** 

■ TITLE: N/A

**SIZE BUILT-UP:** 1,518SQFT (141SQM) SIZE LAND: 2.194AC (0.888HA)

■ NO. OF FLOORS: 15

FLOOR/LEVEL: 11 - MIDDLE FLOOR

**BED ROOMS:** 4 **BATH ROOMS:** 4 **MAIDS ROOMS:** N/A ■ PARKING SPACES: N/A **CORNER LAYOUT TYPE:** 

**■ FACING:** N/A **VIEWING: OTHER** 

**■ SELLING PRICE:** 