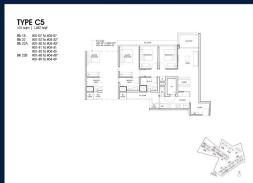

### **RESIDENTIAL - CONDOMINIUM**

22B YEW SIANG ROAD, BUONA VISTA, WEST COAST, **CLEMENTI, SINGAPORE 117755** 

**LISTING ID:** SGLD21968122 TENURE: **FREEHOLD** N/A

■ TITLE:

■ SIZE BUILT-UP: 1,087SQFT (101SQM) SIZE LAND: 4.785AC (1.936HA)

■ NO. OF FLOORS:

■ FLOOR/LEVEL: 4 - HIGH FLOOR

BED ROOMS: 3 **BATH ROOMS:** 3 **MAIDS ROOMS:** N/A ■ PARKING SPACES: N/A **END LOT LAYOUT TYPE:** 

**■ FACING:** N/A **VIEWING:** OTHER

**■ SELLING PRICE:** 