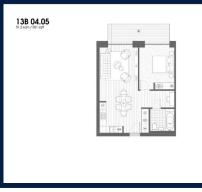

### **RESIDENTIAL - APARTMENT**

NORTH WOOLWICH ROAD, LONDON, E16 2BG, LONDON, LONDON, UNITED KINGDOM

■ LISTING ID: SGLD21674800 ■ TENURE: LEASEHOLD 999

■ TITLE: N/A

■ SIZE BUILT-UP: 551SQFT (51SQM)

■ SIZE LAND: N/A
■ NO. OF FLOORS: 7
■ FLOOR/LEVEL: N/A - N/A
■ BED ROOMS: 1

■ BATH ROOMS: 1 ■ MAIDS ROOMS: N/A ■ PARKING SPACES: N/A

■ LAYOUT TYPE: REGULAR

■ FACING: N/A
■ VIEWING: OTHER

■ SELLING PRICE: CALL FOR PRICE

**■ COMPLETION YEAR:** 2017

■ CONDITION: ORIGINAL CONDITION ■ FURNISHING: PARTIALLY FURNISHED