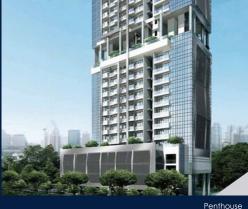

■ NO. OF FLOORS: 26

FLOOR/LEVEL: 25 - PENTHOUSE

**BED ROOMS:** 2+1 **BATH ROOMS:** 2 **MAIDS ROOMS:** N/A ■ PARKING SPACES: N/A

**END LOT LAYOUT TYPE: NORTH WEST ■ FACING: VIEWING:** 

**OTHER** 

**■ SELLING PRICE:** 

#### **26 NEWTON**

Spacious 1,496sqft (139sqm), partially furnished, 2 bedroom, 2 bathroom Condominium for Sale. Completed in 2016, this penthouse end lot unit is in original condition. Others: Freehold, facing north west, 1 other room(s) This property is currently vacant and ready to move in. Located in Singapore's district D11 near Newton, Novena in the area Newton (Central region).