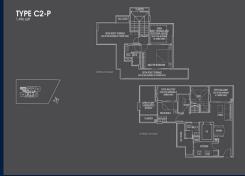

#### **RESIDENTIAL - CONDOMINIUM**

26, NEWTON ROAD, NEWTON, NOVENA, SINGAPORE 307957

**LISTING ID:** SGLD20896757 **TENURE: FREEHOLD** ■ TITLE: N/A

**SIZE BUILT-UP:** 1,496SQFT (139SQM) SIZE LAND: 37,577SQFT (3,491SQM)

■ NO. OF FLOORS: 26

FLOOR/LEVEL: 25 - PENTHOUSE

**BED ROOMS:** 2+1 **BATH ROOMS:** 2 **MAIDS ROOMS:** N/A ■ PARKING SPACES: N/A

**END LOT LAYOUT TYPE: NORTH WEST ■ FACING: VIEWING:** 

**OTHER** 

**■ SELLING PRICE:** 