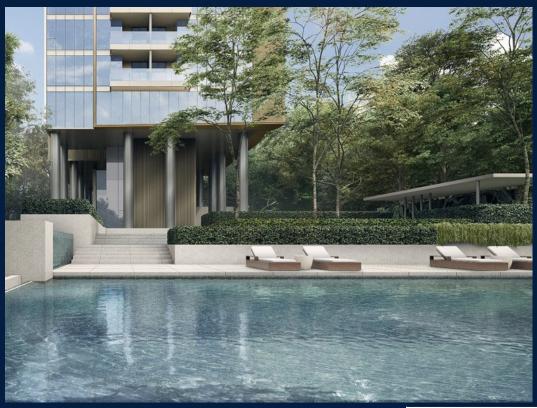

#### **CUSCADEN RESERVE**

Spacious 1,152sqft (107sqm), partially furnished, 3 bedroom, 2 bathroom Condominium for Sale. Completed in 2022, this unit is in original condition. Others: Leasehold 99, 1 other room(s) This property is currently vacant and ready to move in. Located in Singapore's district D10 near Tanglin, Holland in the area Tanglin (Central region).

#### **EXTERIOR FACILITIES**

24 Hours Security

Clubhouse

Covered Car Park

Lounge

VISIT THIS PROPERTY AT: https://www.magdalenelek.com/property/SGLD20827134