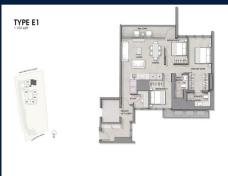

## RESIDENTIAL - CONDOMINIUM 1,152SQFT (107SQM) / CALL FOR PRICE!

3 - Bedroom + Study

#### **RESIDENTIAL - CONDOMINIUM**

**8 CUSCADEN ROAD, SINGAPORE 249732** 

■ LISTING ID: SGLD20827134 ■ TENURE: LEASEHOLD 99

■ TITLE: N/A

■ **SIZE BUILT-UP**: 1,152SQFT (107SQM)
■ **SIZE LAND**: 1.414AC (0.572HA)

■ NO. OF FLOORS: 28 FLOOR/LEVEL: N/A - N/A **BED ROOMS:** 3+1 **BATH ROOMS:** 2 N/A **MAIDS ROOMS:** ■ PARKING SPACES: N/A **OTHER LAYOUT TYPE: ■ FACING:** N/A

■ VIEWING: OTHER
■ SELLING PRICE: CALL FOR F