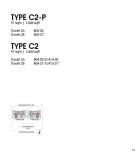

#### **RESIDENTIAL - CONDOMINIUM**

26 TANAH MERAH KECHIL LINK, BEDOK, UPPER EAST COAST, SINGAPORE 468457

■ LISTING ID: SGLD20007963 ■ TENURE: LEASEHOLD 99

■ TITLE: N/A

■ **SIZE BUILT-UP:** 1,044SQFT (97SQM) ■ **SIZE LAND:** 2.194AC (0.888HA)

■ **NO. OF FLOORS**: 15

■ FLOOR/LEVEL: 4 - LOW FLOOR

■ BED ROOMS: 3
■ BATH ROOMS: 3
■ MAIDS ROOMS: N/A
■ PARKING SPACES: N/A
■ LAYOUT TYPE: CORNER

■ FACING: N/A
■ VIEWING: OTHER

■ SELLING PRICE: CALL FOR PRICE

**■ COMPLETION YEAR:** 202

■ CONDITION: ORIGINAL CONDITION
■ FURNISHING: PARTIALLY FURNISHED

■ LISTING DATE: OCT 10, 2023