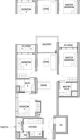

#### **RESIDENTIAL - CONDOMINIUM**

26 TANAH MERAH KECHIL LINK, BEDOK, UPPER EAST COAST, SINGAPORE 468457

■ LISTING ID: SGLD20007963 ■ TENURE: LEASEHOLD 99

■ TITLE: N/A

■ **SIZE BUILT-UP:** 1,044SQFT (97SQM) ■ **SIZE LAND:** 2.194AC (0.888HA)

■ **NO. OF FLOORS**: 15

■ FLOOR/LEVEL: 4 - LOW FLOOR

■ BED ROOMS: 3
■ BATH ROOMS: 3
■ MAIDS ROOMS: N/A
■ PARKING SPACES: N/A
■ LAYOUT TYPE: CORNER

■ FACING: N/A
■ VIEWING: OTHER

■ SELLING PRICE: CALL FOR PRICE

**■ COMPLETION YEAR:** 202

■ CONDITION: ORIGINAL CONDITION
■ FURNISHING: PARTIALLY FURNISHED

■ LISTING DATE: OCT 10, 2023