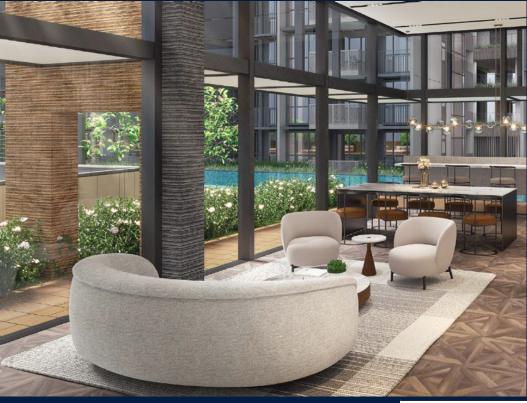

#### **SCENECA RESIDENCE**

Condominium for Sale: Partially furnished, 3 bedroom, 3 bathroom. Completion in 2027, this corner unit is in original condition. Tenure: Leasehold 99 Located in Singapore's district D16 near Bedok, Upper East Coast in the area Upper East Coast (East region).

#### **EXTERIOR FACILITIES**

24 Hours Security

Business Centre

Clubhouse

Covered Car Park

VISIT THIS PROPERTY AT: https://www.magdalenelek.com/property/SGLD20007963

L3008899K R002881B