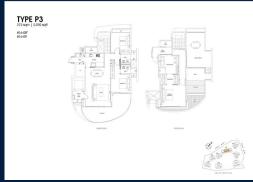

#### **RESIDENTIAL - CONDOMINIUM**

11 - 25 COVE WAY, HARBOURFRONT, TELOK BLANGAH, SINGAPORE 098209

■ LISTING ID: SGLD19446457 ■ TENURE: LEASEHOLD 99

■ TITLE: N/A

■ **SIZE BUILT-UP**: 2,939SQFT (273SQM) ■ **SIZE LAND**: 5.319AC (2.152HA)

**■ NO. OF FLOORS**: 16

■ FLOOR/LEVEL: 16 - PENTHOUSE

■ BED ROOMS: 3
■ BATH ROOMS: 4
■ MAIDS ROOMS: N/A
■ PARKING SPACES: N/A

■ LAYOUT TYPE: REGULAR

■ FACING: N/A
■ VIEWING: OTHER

■ SELLING PRICE: CALL FOR PRICE