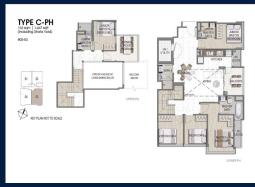

■ NO. OF FLOORS:

■ FLOOR/LEVEL: N/A - PENTHOUSE

■ BED ROOMS: 5
■ BATH ROOMS: 4
■ MAIDS ROOMS: N/A
■ PARKING SPACES: N/A
■ LAYOUT TYPE: OTHER
■ FACING: N/A
■ VIEWING: OTHER

■ SELLING PRICE: CALL FOR PRICE

#### **K SUITES**

Condominium for Sale: Partially furnished, 5 bedroom, 4 bathroom. Completion in 2025, this penthouse unit is in original condition. Tenure: Freehold Located in Singapore's district D15 near East Coast, Marine Parade in the area East Coast (Central region).