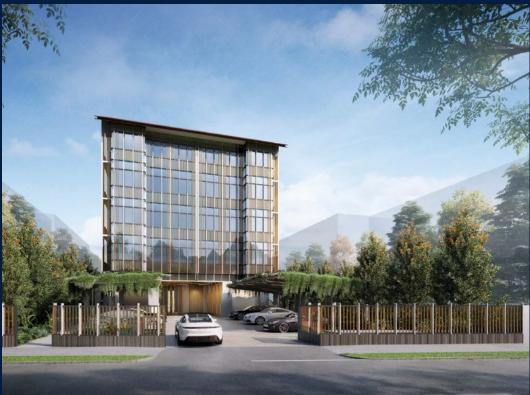

#### **RESIDENTIAL - CONDOMINIUM**

21, LORONG K TELOK KURAU, EAST COAST, MARINE PARADE, SINGAPORE 425617

■ LISTING ID: SGLD18382895 ■ TENURE: FREEHOLD ■ TITLE: N/A

■ **SIZE BUILT-UP:** 1,647SQFT (153SQM)
■ **SIZE LAND:** 14,875SQFT (1,382SQM)

#### **K SUITES**

Condominium for Sale: Partially furnished, 5 bedroom, 4 bathroom. Completion in 2025, this penthouse unit is in original condition. Tenure: Freehold Located in Singapore's district D15 near East Coast, Marine Parade in the area East Coast (Central region).