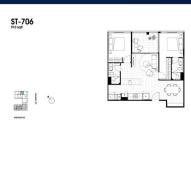

■ NO. OF FLOORS:

FLOOR/LEVEL: 7 - HIGH FLOOR

**BED ROOMS:** 2 **BATH ROOMS:** 2 **MAIDS ROOMS:** N/A ■ PARKING SPACES: N/A

**REGULAR LAYOUT TYPE: NORTH ■ FACING: VIEWING: OTHER** 

**■ SELLING PRICE:** 

**■ COMPLETION YEAR:** 

#### THE MARKER

Spacious 910sqft (85sqm), partially furnished, 2 bedroom, 2 bathroom Apartment for Sale. Completed in 2021, this high floor unit is in original condition. Others: Freehold, facing north This property is currently vacant and ready to move in. Location: Melbourne, Australia.