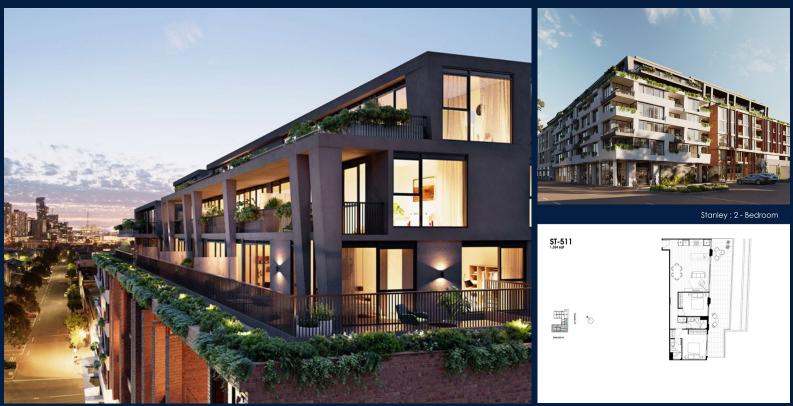

# **RESIDENTIAL - APARTMENT**

512 - 544 SPENCER ST, WEST MELBOURNE, 3003, **MELBOURNE, MELBOURNE, AUSTRALIA** 

LISTING ID: TENURE: TITLE: SIZE BUILT-UP: SIZE LAND: NO. OF FLOORS: FLOOR/LEVEL: BED ROOMS: BATH ROOMS: MAIDS ROOMS: PARKING SPACES: LAYOUT TYPE: FACING: VIEWING: SELLING PRICE: COMPLETION YEAR: CONDITION:

FURNISHING:

LISTING DATE:

SGLD16121898 FREEHOLD N/A 1.324SQFT (123SQM) 45,703SQFT (4,246SQM) 8 **5 - MIDDLE FLOOR** 2 2 N/A N/A REGULAR EAST OTHER

2021 **ORIGINAL CONDITION** PARTIALLY FURNISHED MAY 17, 2021

# THE MARKER

Spacious 1,324sqft (123sqm), partially furnished, 2 bedroom, 2 bathroom Apartment for Sale. Completed in 2021, this middle floor unit is in original condition. Others: Freehold, facing east This property is currently vacant and ready to move in. Location: Melbourne, Australia,