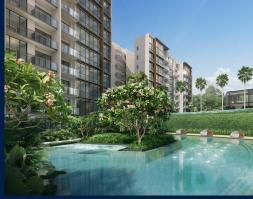

#### THE BOTANY AT DAIRY FARM

Condominium for Sale: Partially furnished, 5 bedroom, 4 bathroom. Completion in 2027, this unit is in original condition. Tenure: Leasehold 99 Located in Singapore's district D23 near Bukit Batok, Bukit Panjang, Choa Chu Kang in the area North West (West region).

#### **EXTERIOR FACILITIES**

24 Hours Security

Clubhouse

Covered Car Park

• Function Room

VISIT THIS PROPERTY AT: https://www.magdalenelek.com/property/SGLD15386694

L3008899K R002881B