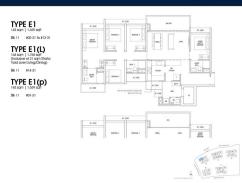

### **RESIDENTIAL - CONDOMINIUM**

11 DAIRY FARM WALK, BUKIT BATOK, BUKIT PANJANG, CHOA CHU KANG, SINGAPORE 679625

■ LISTING ID: SGLD15386694 ■ TENURE: LEASEHOLD 99

■ TITLE: N/A

■ **SIZE BUILT-UP**: 1,539SQFT (143SQM)
■ **SIZE LAND**: 3.870AC (1.566HA)

■ NO. OF FLOORS: 14

■ FLOOR/LEVEL: 2 - LOW FLOOR

■ BED ROOMS: 5
■ BATH ROOMS: 4
■ MAIDS ROOMS: N/A
■ PARKING SPACES: N/A

■ LAYOUT TYPE: REGULAR

■ FACING: N/A
■ VIEWING: OTHER

■ SELLING PRICE: CALL FOR PRICE