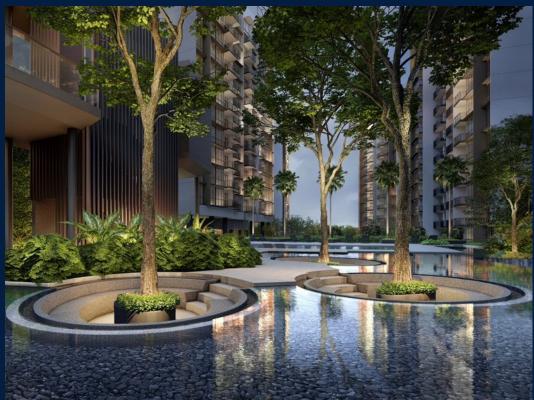

#### THE BOTANY AT DAIRY FARM

Condominium for Sale: Partially furnished, 5 bedroom, 4 bathroom. Completion in 2027, this unit is in original condition. Tenure: Leasehold 99 Located in Singapore's district D23 near Bukit Batok, Bukit Panjang, Choa Chu Kang in the area North West (West region).

#### **EXTERIOR FACILITIES**

24 Hours Security

Clubhouse

Covered Car Park

• Function Room

VISIT THIS PROPERTY AT: https://www.magdalenelek.com/property/SGLD15386694

L3008899K R002881B