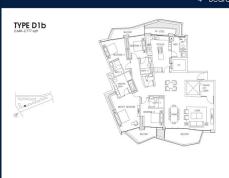

■ NO. OF FLOORS: N/A FLOOR/LEVEL: N/A - N/A **BED ROOMS:** 4+1 **BATH ROOMS:** 4 **MAIDS ROOMS:** N/A ■ PARKING SPACES: N/A **OTHER** LAYOUT TYPE: **■ FACING:** N/A

■ SELLING PRICE: CALL FOR PRICE

**■ COMPLETION YEAR:** 2018

#### **CORALS AT KEPPEL BAY**

Spacious 2,669sqft (248sqm), partially furnished, 4 bedroom, 4 bathroom Condominium for Sale. Completed in 2018, this unit is in original condition. Others: Leasehold 99, 1 other room(s) This property is currently vacant and ready to move in. Located in Singapore's district D04 near Harbourfront, Telok Blangah in the area Keppel (Central region).