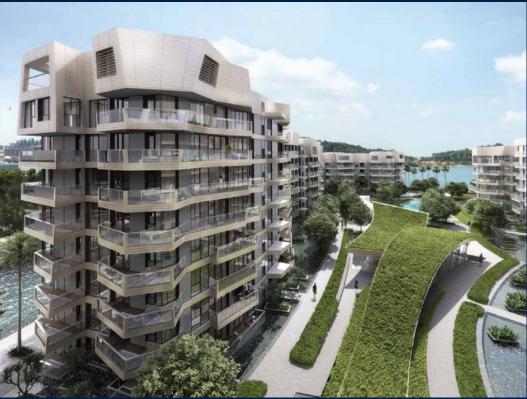

# **RESIDENTIAL - CONDOMINIUM**

CORALS AT KEPPEL BAY, 1, KEPPEL BAY DRIVE, HARBOURFRONT, TELOK BLANGAH, SINGAPORE

■ LISTING ID: SGLD15371252 ■ TENURE: LEASEHOLD 99

■ TITLE: N/A

■ **SIZE BUILT-UP**: 2,669SQFT (248SQM)
■ **SIZE LAND**: 9.642AC (3.902HA)

#### **CORALS AT KEPPEL BAY**

Spacious 2,669sqft (248sqm), partially furnished, 4 bedroom, 4 bathroom Condominium for Sale. Completed in 2018, this unit is in original condition. Others: Leasehold 99, 1 other room(s) This property is currently vacant and ready to move in. Located in Singapore's district D04 near Harbourfront, Telok Blangah in the area Keppel (Central region).