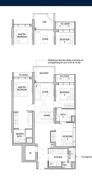

■ **NO. OF FLOORS**: 15

■ FLOOR/LEVEL: 3 - LOW FLOOR

■ BED ROOMS: 3+1
■ BATH ROOMS: 3
■ MAIDS ROOMS: N/A
■ PARKING SPACES: N/A
■ LAYOUT TYPE: CORNER

■ FACING: N/A
■ VIEWING: OTHER

■ SELLING PRICE: CALL FOR PRICE