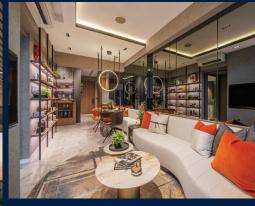

# FOR SALE

# RESIDENTIAL - CONDOMINIUM 1,119SQFT (104SQM) / CALL FOR PRICE!







3 - Bedroom Grande





## **RESIDENTIAL - CONDOMINIUM**

26 TANAH MERAH KECHIL LINK, BEDOK, UPPER EAST COAST, SINGAPORE 468457

■ LISTING ID: SGLD13272311 ■ TENURE: LEASEHOLD 99

■ TITLE: N/A

■ SIZE BUILT-UP: 1,119SQFT (104SQM)
■ SIZE LAND: 2.194AC (0.888HA)

■ **NO. OF FLOORS**: 15

■ FLOOR/LEVEL: 3 - LOW FLOOR

■ BED ROOMS: 3+1
■ BATH ROOMS: 3
■ MAIDS ROOMS: N/A
■ PARKING SPACES: N/A
■ LAYOUT TYPE: CORNER

■ FACING: N/A
■ VIEWING: OTHER

■ SELLING PRICE: CALL FOR PRICE

**■ COMPLETION YEAR:** 202

■ CONDITION: ORIGINAL CONDITION
■ FURNISHING: PARTIALLY FURNISHED

■ LISTING DATE: OCT 10, 2023

#### **SCENECA RESIDENCE**

Condominium for Sale: Partially furnished, 3 bedroom, 3 bathroom. Completion in 2027, this corner unit is in original condition. Tenure: Leasehold 99 Located in Singa