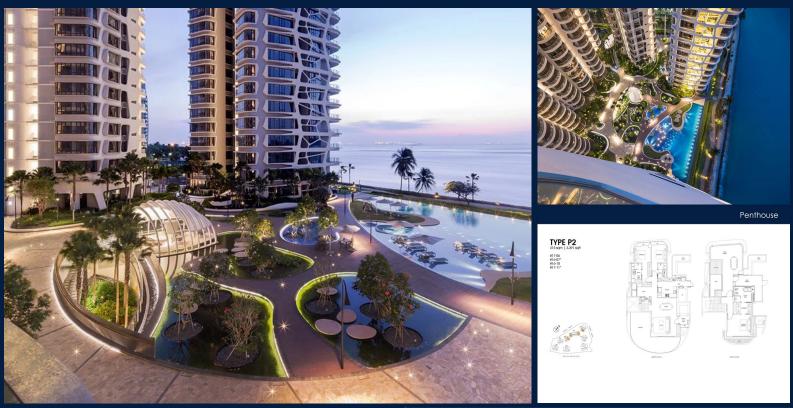

#### **RESIDENTIAL - CONDOMINIUM**

#### 11 - 25 COVE WAY, HARBOURFRONT, TELOK BLANGAH, SINGAPORE 098209

LISTING ID: TENURE: TITLE: SIZE BUILT-UP: SIZE LAND: NO. OF FLOORS: FLOOR/LEVEL: BED ROOMS: BATH ROOMS: MAIDS ROOMS: PARKING SPACES: LAYOUT TYPE: FACING: VIEWING: SELLING PRICE: COMPLETION YEAR:

CONDITION:

FURNISHING:

LISTING DATE:

SGLD11500984 LEASEHOLD 99 N/A 3,391SQFT (315SQM) 5.319AC (2.152HA) 17 17 - PENTHOUSE 3+1 5 N/A N/A OTHER N/A OTHER CALL FOR PRICEI 2012

2013 ORIGINAL CONDITION PARTIALLY FURNISHED JUN 15, 2023

#### CAPE ROYALE

Condominium for Sale: Partially furnished, 3 bedroom, 5 bathroom. Completion in 2013, this penthouse unit is in original condition. Tenure: Leasehold 99 Located in Singapore's district D04 near Harbourfront, Telok Blangah in the area Keppel (Central region).