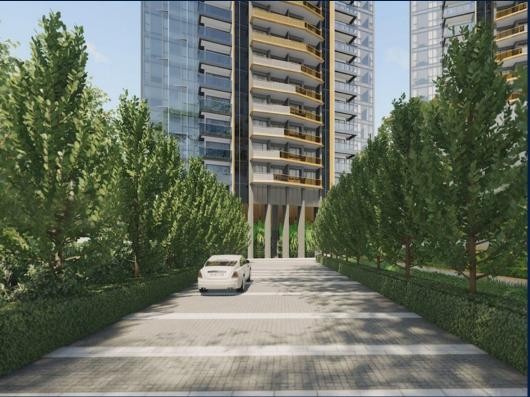

# **RESIDENTIAL - CONDOMINIUM**

321 & 323 BUKIT TIMAH ROAD, TANGLIN, HOLLAND,

**SINGAPORE 259711** 

■ LISTING ID: SGLD10460584 ■ TENURE: FREEHOLD

■ TITLE: N/A

■ **SIZE BUILT-UP**: 753SQFT (70SQM)
■ **SIZE LAND**: 2.400AC (0.971HA)

### PERFECT TEN

Condominium for Sale: Partially furnished, 2 bedroom, 2 bathroom. Completion in 2026, this penthouse unit is in original condition. Tenure: Freehold Located in Singapore's district D10 near Tanglin, Holland in the area Tanglin (Central region).