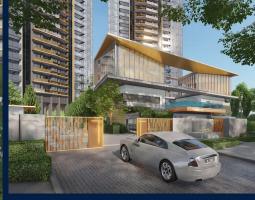

# **RESIDENTIAL - CONDOMINIUM**

321 & 323 BUKIT TIMAH ROAD, TANGLIN, HOLLAND,

**SINGAPORE 259711** 

■ LISTING ID: SGLD10460584 ■ TENURE: FREEHOLD

■ TITLE: N/A

■ **SIZE BUILT-UP**: 753SQFT (70SQM)
■ **SIZE LAND**: 2.400AC (0.971HA)

### PERFECT TEN

Condominium for Sale: Partially furnished, 2 bedroom, 2 bathroom. Completion in 2026, this penthouse unit is in original condition. Tenure: Freehold Located in Singapore's district D10 near Tanglin, Holland in the area Tanglin (Central region).