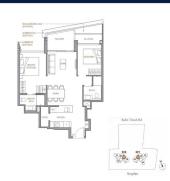

# RESIDENTIAL - CONDOMINIUM 753SQFT (70SQM) / CALL FOR PRICE!

2 - Bedroom

■ NO. OF FLOORS: 24

■ FLOOR/LEVEL: N/A - PENTHOUSE

■ BED ROOMS: 2
■ BATH ROOMS: 2
■ MAIDS ROOMS: N/A
■ PARKING SPACES: N/A
■ LAYOUT TYPE: OTHER
■ FACING: N/A

■ VIEWING: OTHER

■ SELLING PRICE: CALL FOR PRICE