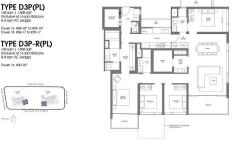

Tower 16 #04-10\* to #29-10 Tower 18 #04-17 to #29-17

## **INTERIOR FACILITIES**

- Balcony
- Walk-In-Wardrobe

# **OTHER INTERIOR FEATURES**

- Cooker Hob/Hood
- Drver

### **EXTERIOR FACILITIES**

- 24 Hours Security
- Covered Car Park

- Bombshelter
- Private Lift
- Dishwasher
- Fridge
- Clubhouse
- Jacuzzi

VISIT THIS PROPERTY AT: https://www.magdalenelek.com/property/SGLD10264979