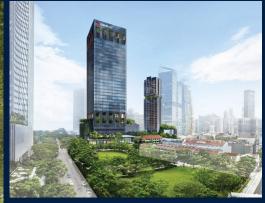

## 16, 18, 20 TAN QUEE LAN STREET, BEACH ROAD, **BUGIS, ROCHOR, SINGAPORE 188098**

LISTING ID: TENURE: TITLE: SIZE BUILT-UP: SIZE LAND: NO. OF FLOORS: FLOOR/LEVEL: BED ROOMS: BATH ROOMS: MAIDS ROOMS: PARKING SPACES: LAYOUT TYPE: FACING: VIEWING: SELLING PRICE: COMPLETION YEAR:

# **MIDTOWN MODERN**

Condominium for Sale: Partially furnished, 4 bedroom, 3 bathroom. Completed in 2025, this unit is in original condition. Tenure: Leasehold 99 Located in Singapore's district D07 near Beach Road, Bugis, Rochor in the area Beach Road (Central region).