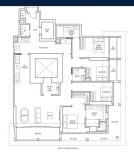

### **RESIDENTIAL - CONDOMINIUM**

CLARKE QUAY, CITY HALL, CLARKE QUAY, SINGAPORE 179882

■ LISTING ID: SGLD09878067 ■ TENURE: LEASEHOLD 99

■ TITLE: N/A

■ **SIZE BUILT-UP**: 1,959SQFT (182SQM)
■ **SIZE LAND**: 3.194AC (1.293HA)

■ NO. OF FLOORS: 48

■ FLOOR/LEVEL: 4 - LOW FLOOR

■ BED ROOMS: 4+1
■ BATH ROOMS: 4
■ MAIDS ROOMS: N/A
■ PARKING SPACES: N/A

■ LAYOUT TYPE: REGULAR

■ FACING: N/A
■ VIEWING: OTHER

■ SELLING PRICE: CALL FOR PRICE