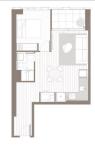

## RESIDENTIAL - APARTMENT 603SQFT (56SQM) / CALL FOR PRICE!

I - Bec

TYPE A10 56 sqm | 603 sqft

■ NO. OF FLOORS: 27

■ FLOOR/LEVEL: N/A - MIDDLE FLOOR

■ BED ROOMS: 1
■ BATH ROOMS: 1
■ MAIDS ROOMS: N/A
■ PARKING SPACES: N/A

■ LAYOUT TYPE: INTERMEDIATE

■ FACING: N/A
■ VIEWING: OTHER

■ SELLING PRICE: CALL FOR PRICE