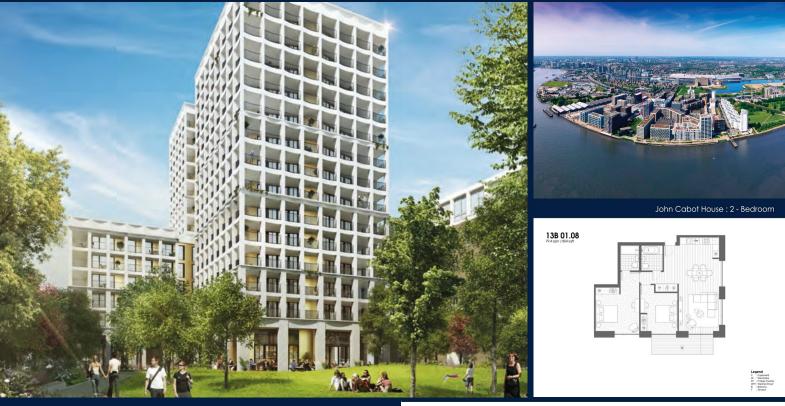

#### **ROYAL WHARF**

Partially furnished, 2 bedroom, 2 bathroom Apartment for Sale. Completion in 2017, this unit is in original condition. Others: leasehold 999 This property is currently vacant and ready to move in. Block: John Cabot Location: London, United Kingdom.