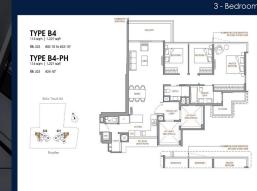

#### RESIDENTIAL - CONDOMINIUM 1,227SQFT (114SQM) / CALL FOR PRICE!

**CONDITION:** 

FURNISHING:

LISTING DATE:

SGLD09140214 FREEHOLD N/A 1,227SQFT (114SQM) 2.400AC (0.971HA) 24 N/A - N/A 3+1 3 N/A N/A OTHER N/A OTHER CALL FOR PRICEI 2026