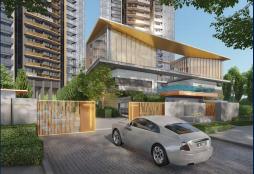

## 321 & 323 BUKIT TIMAH ROAD, TANGLIN, HOLLAND, SINGAPORE 259711

LISTING ID: TENURE: TITLE: SIZE BUILT-UP: SIZE LAND: NO. OF FLOORS: FLOOR/LEVEL: BED ROOMS: BATH ROOMS: MAIDS ROOMS: PARKING SPACES: LAYOUT TYPE: FACING: VIEWING: SELLING PRICE: COMPLETION YEAR:

#### PERFECT TEN

Condominium for Sale: Partially furnished, 3 bedroom, 3 bathroom. Completion in 2026, this unit is in original condition. Tenure: Freehold Located in Singapore's district D10 near Tanglin, Holland in the area Tanglin (Central region).

#### **EXTERIOR FACILITIES**

- 24 Hours Security
- Covered Car Park

- Balcony
- Private Lift
- - Cooker Hob/Hood
  - Fridge
  - Clubhouse
  - Function Room