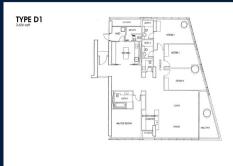

■ NO. OF FLOORS: N/A

FLOOR/LEVEL: N/A - MIDDLE FLOOR

**BED ROOMS:** 4+1 **BATH ROOMS:** 3 **MAIDS ROOMS:** N/A ■ PARKING SPACES: N/A

**REGULAR** LAYOUT TYPE:

**■ FACING:** N/A **VIEWING: OTHER** 

**■ SELLING PRICE:** 

### **REFLECTIONS AT KEPPEL BAY**

Spacious 2,626sqft (244sqm), partially furnished, 4 bedroom, 3 bathroom Condominium for Sale. Completed in 2011, this middle floor unit is in original condition. Others: Leasehold 99, 1 other room(s) This property is currently vacant and ready to move in. Located in Singapore's district D04 near Harbourfront, Telok Blangah in the area Keppel (Central region).