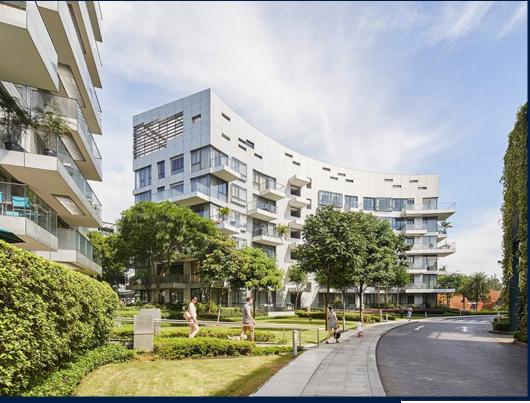

# **RESIDENTIAL - CONDOMINIUM**

REFLECTIONS AT KEPPEL BAY, 1, KEPPEL BAY VIEW, HARBOURFRONT, TELOK BLANGAH,

**LISTING ID:** SGLD09090355 TENURE: **LEASEHOLD 99** 

■ TITLE: N/A

■ SIZE BUILT-UP: 2.626SQFT (244SQM) SIZE LAND: 20.757AC (8.400HA)

### **REFLECTIONS AT KEPPEL BAY**

Spacious 2,626sqft (244sqm), partially furnished, 4 bedroom, 3 bathroom Condominium for Sale. Completed in 2011, this middle floor unit is in original condition. Others: Leasehold 99, 1 other room(s) This property is currently vacant and ready to move in. Located in Singapore's district D04 near Harbourfront, Telok Blangah in the area Keppel (Central region).