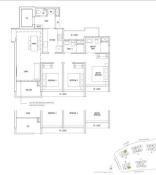

### **RESIDENTIAL - CONDOMINIUM**

9 DAIRY FARM WALK, BUKIT BATOK, BUKIT PANJANG, CHOA CHU KANG, SINGAPORE 679625

■ LISTING ID: SGLD08390056 ■ TENURE: LEASEHOLD 99

■ TITLE: N/A

■ **SIZE BUILT-UP:** 1,033SQFT (96SQM) ■ **SIZE LAND:** 3.870AC (1.566HA)

■ NO. OF FLOORS: 14

■ FLOOR/LEVEL: 7 - MIDDLE FLOOR

■ BED ROOMS: 3
■ BATH ROOMS: 3
■ MAIDS ROOMS: N/A
■ PARKING SPACES: N/A

**■ LAYOUT TYPE**: REGULAR

■ FACING: N/A
■ VIEWING: OTHER

■ SELLING PRICE: CALL FOR PRICE

## THE BOTANY AT DAIRY FARM

Condominium for Sale: Partially furnished, 3 bedroom, 3 bathroom. Completion in 2027, this unit is in original condition. Tenure: Leasehold 99 Located in Singapore's district D23 near Bukit Batok, Bukit Panjang, Choa Chu Kang in the area North West (West region).