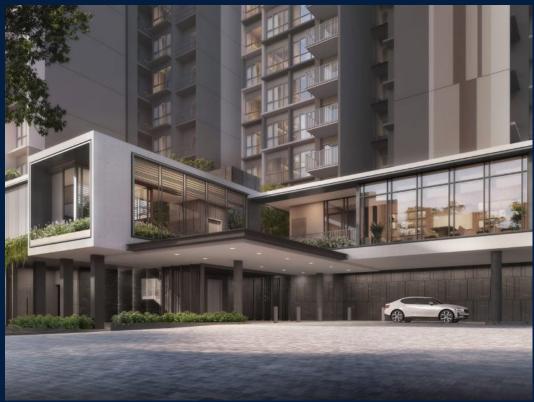

#### **LUMINA GRAND**

Spacious 1,109sqft (103sqm), partially furnished, 3 bedroom, 2 bathroom Executive Condo for Sale. Completion in 2029, this high floor unit is in original condition. Others: leasehold 99Located in Singapore's district D23 near Bukit Batok, Bukit Panjang, Choa Chu Kang in the area North West (West region).

#### **EXTERIOR FACILITIES**

24 Hours Security

Clubhouse

Covered Car Park

Game Room

VISIT THIS PROPERTY AT: https://www.magdalenelek.com/property/SGLD08000811

L3008899K R002881B