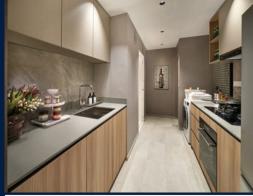

#### **LUMINA GRAND**

Spacious 1,109sqft (103sqm), partially furnished, 3 bedroom, 2 bathroom Executive Condo for Sale. Completion in 2029, this high floor unit is in original condition. Others: leasehold 99Located in Singapore's district D23 near Bukit Batok, Bukit Panjang, Choa Chu Kang in the area North West (West region).

#### **INTERIOR FACILITIES**

Air-Conditioning

Balcony

Bombshelter

#### **OTHER INTERIOR FEATURES**

Cooker Hob/Hood

Intercom

Oven / Microwave

Water Heater