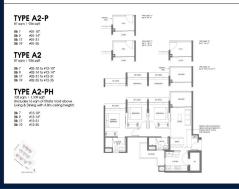

### **RESIDENTIAL - EXECUTIVE CONDO**

7, 9, 17, 19 BUKIT BATOK WEST AVENUE 5, BUKIT BATOK, BUKIT PANJANG, CHOA CHU KANG,

**LISTING ID:** SGLD08000811 **TENURE: LEASEHOLD 99** 

■ TITLE: N/A

**SIZE BUILT-UP:** 1,109SQFT (103SQM) SIZE LAND: 4.108AC (1.662HA)

■ NO. OF FLOORS:

FLOOR/LEVEL: N/A - HIGH FLOOR

**BED ROOMS: BATH ROOMS:** 2 **MAIDS ROOMS:** N/A ■ PARKING SPACES: N/A

**REGULAR LAYOUT TYPE:** 

**■ FACING:** N/A **VIEWING: OTHER** 

**■ SELLING PRICE:** 

**■ COMPLETION YEAR:** 