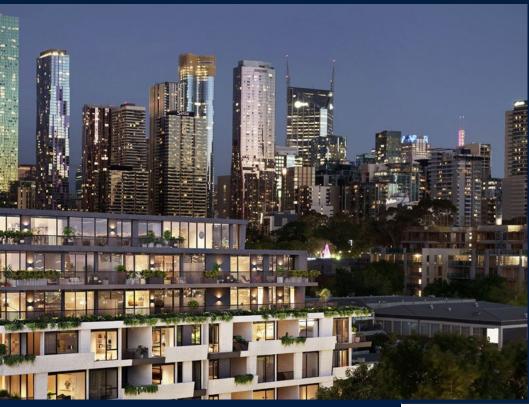

## **RESIDENTIAL - APARTMENT**

512 - 544 SPENCER ST, WEST MELBOURNE, 3003, MELBOURNE, MELBOURNE, AUSTRALIA

**LISTING ID:** SGLD06317529 **TENURE: FREEHOLD** 

■ TITLE: N/A

SIZE BUILT-UP: 1.055SQFT (98SQM) SIZE LAND: 45,703SQFT (4,246SQM)

### THE MARKER

Spacious 1,055sqft (98sqm), partially furnished, 2 bedroom, 2 bathroom Apartment for Sale. Completed in 2021, this middle floor unit is in original condition. Others: Freehold, facing east This property is currently vacant and ready to move in. Location: Melbourne, Australia.