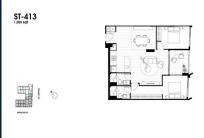

## **RESIDENTIAL - APARTMENT**

512 - 544 SPENCER ST, WEST MELBOURNE, 3003, MELBOURNE, MELBOURNE, AUSTRALIA

**LISTING ID:** SGLD06317529 **TENURE: FREEHOLD** 

■ TITLE: N/A

SIZE BUILT-UP: 1.055SQFT (98SQM) SIZE LAND: 45,703SQFT (4,246SQM)

■ NO. OF FLOORS:

FLOOR/LEVEL: 4 - MIDDLE FLOOR

**BED ROOMS:** 2 **BATH ROOMS:** 2 **MAIDS ROOMS:** N/A ■ PARKING SPACES: N/A

**REGULAR** LAYOUT TYPE: **■ FACING: EAST VIEWING: OTHER** 

**■ SELLING PRICE:** 

### THE MARKER

Spacious 1,055sqft (98sqm), partially furnished, 2 bedroom, 2 bathroom Apartment for Sale. Completed in 2021, this middle floor unit is in original condition. Others: Freehold, facing east This property is currently vacant and ready to move in. Location: Melbourne, Australia.