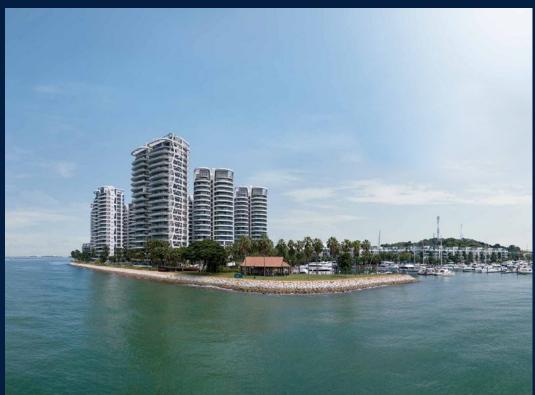

# **RESIDENTIAL - CONDOMINIUM**

11 - 25 COVE WAY, HARBOURFRONT, TELOK **BLANGAH, SINGAPORE 098209** 

**LISTING ID:** SGLD06048580 TENURE: **LEASEHOLD 99** 

■ TITLE: N/A

■ SIZE BUILT-UP: 1,679SQFT (156SQM) SIZE LAND: 5.319AC (2.152HA)

#### **CAPE ROYALE**

Condominium for Sale: Partially furnished, 3 bedroom, 3 bathroom. Completion in 2013, this unit is in original condition. Tenure: Leasehold 99 Located in Singapore's district D04 near Harbourfront, Telok Blangah in the area Keppel (Central region).