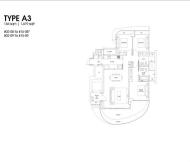

# **RESIDENTIAL - CONDOMINIUM** 1,679SQFT (156SQM) / CALL FOR PRICE!

# **RESIDENTIAL - CONDOMINIUM**

11 - 25 COVE WAY, HARBOURFRONT, TELOK **BLANGAH, SINGAPORE 098209** 

**LISTING ID:** SGLD06048580 TENURE: **LEASEHOLD 99** 

■ TITLE: N/A

■ SIZE BUILT-UP: 1,679SQFT (156SQM) SIZE LAND: 5.319AC (2.152HA)

■ NO. OF FLOORS: 16

■ FLOOR/LEVEL: 2 - LOW FLOOR

**BED ROOMS:** 3 **BATH ROOMS:** 3 **MAIDS ROOMS:** N/A ■ PARKING SPACES: N/A

**LAYOUT TYPE: REGULAR** 

**■ FACING:** N/A **VIEWING: OTHER** 

**■ SELLING PRICE:** 