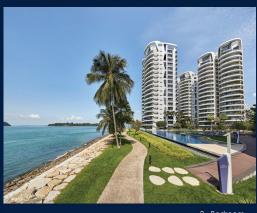

#### **CAPE ROYALE**

Condominium for Sale: Partially furnished, 3 bedroom, 3 bathroom. Completion in 2013, this unit is in original condition. Tenure: Leasehold 99 Located in Singapore's district D04 near Harbourfront, Telok Blangah in the area Keppel (Central region).

#### **INTERIOR FACILITIES**

Air-Conditioning

Balcony

Bathtub

Bombshelter

Private Pool

Private Lift

# **EXTERIOR FACILITIES**

24 Hours Security

Clubhouse

Covered Car Park

Function Room

VISIT THIS PROPERTY AT: https://www.magdalenelek.com/property/SGLD06048580

L3008899K

R002881B