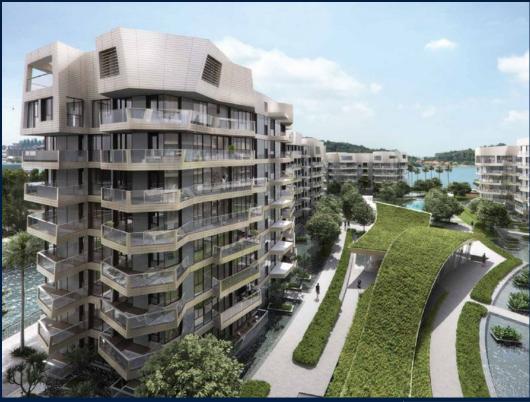

### **RESIDENTIAL - CONDOMINIUM**

CORALS AT KEPPEL BAY, 1, KEPPEL BAY DRIVE, HARBOURFRONT, TELOK BLANGAH, SINGAPORE

■ LISTING ID: SGLD05007621 ■ TENURE: LEASEHOLD 99

■ TITLE: N/A

■ **SIZE BUILT-UP**: 2,637SQFT (245SQM) ■ **SIZE LAND**: 9.642AC (3.902HA)

#### **CORALS AT KEPPEL BAY**

Spacious 2,637sqft (245sqm), partially furnished, 4 bedroom, 4 bathroom Condominium for Sale. Completed in 2018, this unit is in original condition. Others: Leasehold 99, 1 other room(s) This property is currently vacant and ready to move in. Located in Singapore's district D04 near Harbourfront, Telok Blangah in the area Keppel (Central region).

#### **EXTERIOR FACILITIES**

24 Hours Security

Clubhouse

Covered Car Park

• Function Room

VISIT THIS PROPERTY AT: https://www.magdalenelek.com/property/SGLD05007621