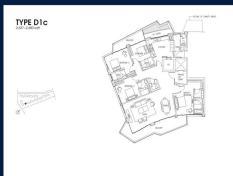

■ NO. OF FLOORS: N/A FLOOR/LEVEL: N/A - N/A **BED ROOMS:** 4+1 **BATH ROOMS:** 4 **MAIDS ROOMS:** N/A ■ PARKING SPACES: N/A **OTHER** LAYOUT TYPE: **■ FACING:** N/A **VIEWING: OTHER** 

■ SELLING PRICE: CALL FOR PRICE

#### **CORALS AT KEPPEL BAY**

Spacious 2,637sqft (245sqm), partially furnished, 4 bedroom, 4 bathroom Condominium for Sale. Completed in 2018, this unit is in original condition. Others: Leasehold 99, 1 other room(s) This property is currently vacant and ready to move in. Located in Singapore's district D04 near Harbourfront, Telok Blangah in the area Keppel (Central region).