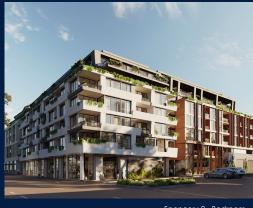

#### **RESIDENTIAL - APARTMENT**

512 – 544 SPENCER ST, WEST MELBOURNE, 3003, MELBOURNE, MELBOURNE, AUSTRALIA

■ LISTING ID: SGLD03292678
■ TENURE: FREEHOLD

■ TITLE: N/A

■ **SIZE BUILT-UP**: 1,641SQFT (152SQM)
■ **SIZE LAND**: 45,703SQFT (4,246SQM)

#### THE MARKER

Spacious 1,641sqft (152sqm), partially furnished, 2 bedroom, 2 bathroom Apartment for Sale. Completed in 2021, this middle floor corner unit is in original condition. Others: Freehold, facing south This property is currently vacant and ready to move in. Location: Melbourne, Australia.