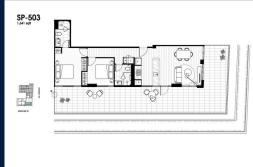

#### **RESIDENTIAL - APARTMENT**

512 – 544 SPENCER ST, WEST MELBOURNE, 3003, MELBOURNE, MELBOURNE, AUSTRALIA

■ LISTING ID: SGLD03292678
■ TENURE: FREEHOLD

■ TITLE: N/A

■ **SIZE BUILT-UP**: 1,641SQFT (152SQM)
■ **SIZE LAND**: 45,703SQFT (4,246SQM)

■ NO. OF FLOORS:

■ FLOOR/LEVEL: 5 - MIDDLE FLOOR

■ BED ROOMS: 2
■ BATH ROOMS: 2
■ MAIDS ROOMS: N/A
■ PARKING SPACES: N/A
■ LAYOUT TYPE: COR

■ LAYOUT TYPE: CORNER
■ FACING: SOUTH
■ VIEWING: OTHER

■ SELLING PRICE: CALL FOR PRICE

#### THE MARKER

Spacious 1,641sqft (152sqm), partially furnished, 2 bedroom, 2 bathroom Apartment for Sale. Completed in 2021, this middle floor corner unit is in original condition. Others: Freehold, facing south This property is currently vacant and ready to move in. Location: Melbourne, Australia.