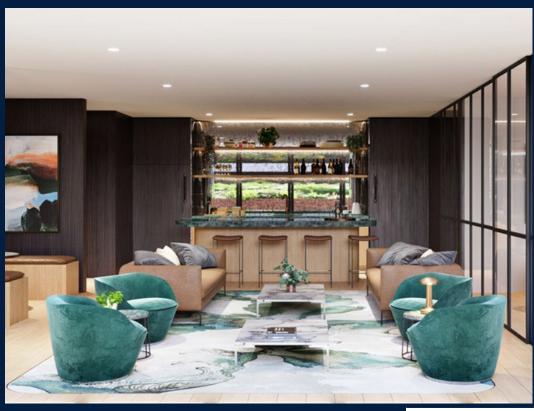

#### THE MARKER

Spacious 1,641sqft (152sqm), partially furnished, 2 bedroom, 2 bathroom Apartment for Sale. Completed in 2021, this middle floor corner unit is in original condition. Others: Freehold, facing south This property is currently vacant and ready to move in. Location: Melbourne, Australia.

#### **EXTERIOR FACILITIES**

24 Hours Security

Covered Car Park

Function Room

Landscaped Garden

VISIT THIS PROPERTY AT: https://www.magdalenelek.com/property/SGLD03292678