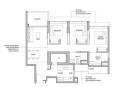

# **RESIDENTIAL - EXECUTIVE CONDO**

45 YISHUN CLOSE, SINGAPORE 769341

**LISTING ID:** SGLD02744620 TENURE: **LEASEHOLD 99** 

■ TITLE: N/A

**SIZE BUILT-UP:** 1.001SQFT (93SQM) SIZE LAND: 5.316AC (2.151HA)

■ NO. OF FLOORS: 14

■ FLOOR/LEVEL: 4 - LOW FLOOR

**BED ROOMS:** 3 **BATH ROOMS:** 2 **MAIDS ROOMS:** N/A ■ PARKING SPACES: N/A **CORNER LAYOUT TYPE:** 

**■ FACING:** N/A **VIEWING: OTHER** 

**■ SELLING PRICE:** 

**■ COMPLETION YEAR:** 