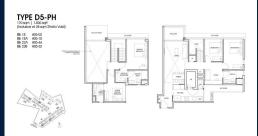

CONDITION:

FURNISHING:

LISTING DATE:

COMPLETION YEAR:

SGLD01828478 FREEHOLD N/A 1.830SQFT (170SQM) 4.785AC (1.936HA) 5 5 - PENTHOUSE 4+1 4 N/A N/A END LOT N/A OTHER

2026 **ORIGINAL CONDITION** PARTIALLY FURNISHED AUG 29, 2023