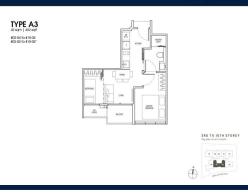

## RESIDENTIAL - CONDOMINIUM 452SQFT (42SQM) / CALL FOR PRICE!

1+1 - Bedroom

■ NO. OF FLOORS: 10
■ FLOOR/LEVEL: N/A - N/A
■ BED ROOMS: 1+1

■ BATH ROOMS: 1
■ MAIDS ROOMS: N/A
■ PARKING SPACES: N/A

■ LAYOUT TYPE: REGULAR

■ FACING: N/A
■ VIEWING: OTHER

■ SELLING PRICE: CALL FOR PRICE