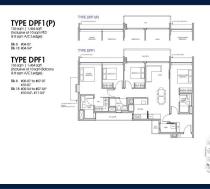

#### **RESIDENTIAL - CONDOMINIUM**

8 PASIR RIS DRIVE 8, PASIR RIS, TAMPINES,

**SINGAPORE 519889** 

■ LISTING ID: SGLD01316694 ■ TENURE: LEASEHOLD 99

■ TITLE: N/A

■ SIZE BUILT-UP: 1,464SQFT (136SQM)
■ SIZE LAND: 6.920AC (2.800HA)

■ NO. OF FLOORS: 10

■ FLOOR/LEVEL: 5 - MIDDLE FLOOR

■ BED ROOMS: 4
■ BATH ROOMS: 3
■ MAIDS ROOMS: N/A
■ PARKING SPACES: N/A

**■ LAYOUT TYPE**: REGULAR

■ FACING: N/A
■ VIEWING: OTHER

■ SELLING PRICE: CALL FOR PRICE