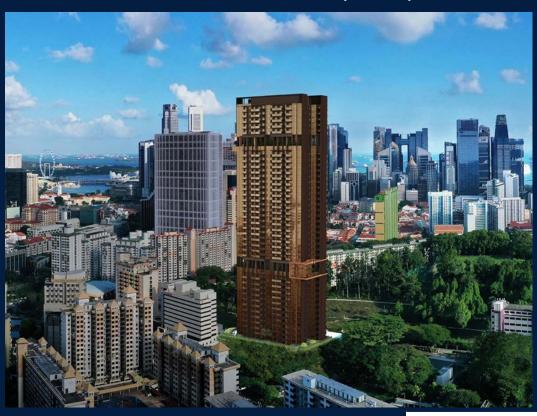

#### **RESIDENTIAL - APARTMENT**

173 CHIN SWEE ROAD, ALEXANDRA, COMMONWEALTH, SINGAPORE 169878

■ LISTING ID: SGLD01206768 ■ TENURE: LEASEHOLD 99

■ TITLE: N/A

■ **SIZE BUILT-UP**: 678SQFT (63SQM)
■ **SIZE LAND**: 1.656AC (0.670HA)

**■ NO. OF FLOORS**: 39

■ FLOOR/LEVEL: 24 - HIGH FLOOR

■ BED ROOMS: 2
■ BATH ROOMS: 2
■ MAIDS ROOMS: N/A
■ PARKING SPACES: N/A

**■ LAYOUT TYPE**: REGULAR

■ FACING: N/A
■ VIEWING: OTHER

■ SELLING PRICE: CALL FOR PRICE

#### THE LANDMARK

Apartment for Sale: Partially furnished, 2 bedroom, 2 bathroom. Completed in 2025, this unit is in original condition. Tenure: Leasehold 99 Located in Singapore's district D03 near Alexandra, Commonwealth in the area Central South (Central region).