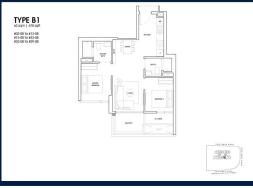

#### **RESIDENTIAL - APARTMENT**

173 CHIN SWEE ROAD, ALEXANDRA, COMMONWEALTH, SINGAPORE 169878

■ LISTING ID: SGLD01206768 ■ TENURE: LEASEHOLD 99

■ TITLE: N/A

■ **SIZE BUILT-UP**: 678SQFT (63SQM)
■ **SIZE LAND**: 1.656AC (0.670HA)

**■ NO. OF FLOORS**: 39

■ FLOOR/LEVEL: 24 - HIGH FLOOR

■ BED ROOMS: 2
■ BATH ROOMS: 2
■ MAIDS ROOMS: N/A
■ PARKING SPACES: N/A

**■ LAYOUT TYPE**: REGULAR

■ FACING: N/A
■ VIEWING: OTHER

■ SELLING PRICE: CALL FOR PRICE