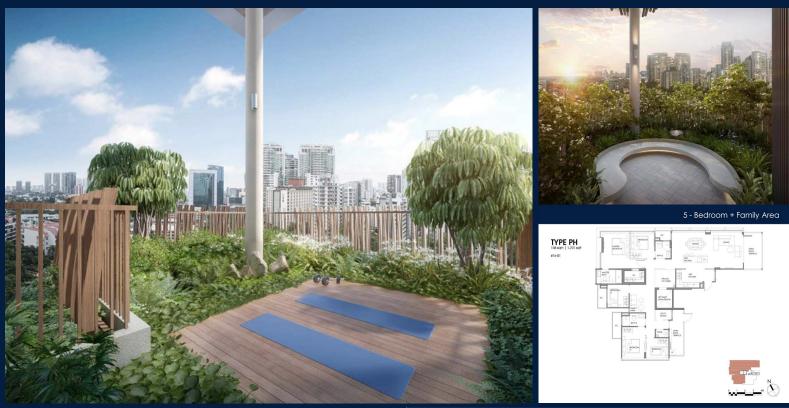

#### ENCHANTÉ

Condominium for Sale: Partially furnished, 5 bedroom, 4 bathroom. Completion in 2026, this penthouse unit is in original condition. Tenure: Freehold Located in Singapore's district D11 near Newton, Novena in the area Newton (Central region).

# INTERIOR FACILITIESAir-ConditioningBathtub

- Roof Terrace
- OTHER INTERIOR FEATURES
- Cooker Hob/Hood
- Fridge

#### **EXTERIOR FACILITIES**

- 24 Hours Security
- Jacuzzi

- Balcony
- Bombshelter
- Terrace
- Drver
- Intercom
- Covered Car Park
- Multi-Purpose Hall

Huttons

QRgEodeound c

Scan QR Code Call for Viewing

+65-90298164